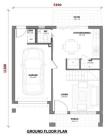

## **Inclusions:**

- Kitchen with Stone benchtop & stainless steel appliances including a dishwasher, gas cooktop, rangehood, and Oven
- Ensuite & main bathroom with full-height tiling
- Built in robe to bedrooms
- Builders range Hybrid Flooring to Kitchen, Living, Dining, Hallway & Bedrooms
- Semi framed mirrored sliding doors to wardrobes including internal shelves with hanging rail
- LED downlights
- Video Intercom
- Fully alarmed
- Ducted Air-Conditioning
- Built-in robes with a mirror finish
- Gas hot water system, window furnishings
- Landscaped gardens and fencing
- Concrete driveway, letterbox, smoke detectors, turf
- Letterbox