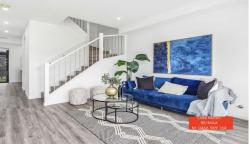

## **Inclusions:**

- Kitchen with Stone benchtop & stainless steel appliances including a dishwasher, gas cooktop, rangehood, and Oven
- Ensuite & main bathroom with full-height tiling
- Built in robe to bedrooms
- Builders range Hybrid Flooring to Kitchen, Living, Dining, Hallway & Bedrooms
- Semi framed mirrored sliding doors to wardrobes including internal shelves with hanging rail
- LED downlights
- Video Intercom
- Fully alarmed
- Ducted Air-Conditioning
- Built-in robes with a mirror finish
- Gas hot water system, window furnishings
- Landscaped gardens and fencing
- Concrete driveway, letterbox, smoke detectors, turf
- Letterbox