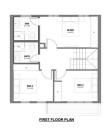

## **Inclusions:**

- Kitchen with Stone benchtop & stainless steel appliances including a dishwasher, gas cooktop, rangehood, and Oven
- Ensuite & main bathroom with full-height tiling
- Built in robe to bedrooms
- Builders range Hybrid Flooring to Kitchen, Living, Dining, Hallway & Bedrooms
- Semi framed mirrored sliding doors to wardrobes including internal shelves with hanging rail
- LED downlights
- Video Intercom
- Fully alarmed
- Ducted Air-Conditioning
- Built-in robes with a mirror finish
- Gas hot water system, window furnishings
- Landscaped gardens and fencing
- Concrete driveway, letterbox, smoke detectors, turf
- Letterbox